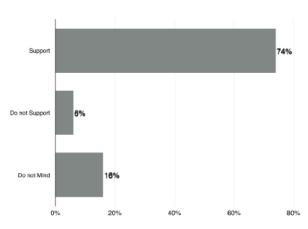

Do you support this?

Q2: Please indicate your support for the preferred option

Q4: We are proposing to finish the promenade surface with concrete, similar to the existing surface. Would you be supportive of this?