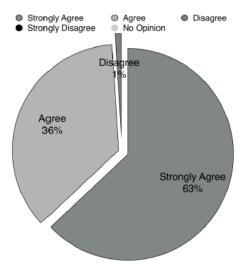

Q8: Please tick the extent to which you agree with the following statement: "The information presented today has helped my understanding of the scheme".