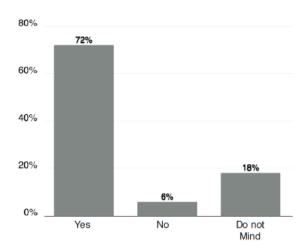

## Item 8(1) - Appendix C: Exhibition Feedback

Q1: Why are you interested in the Hill Head Coastal Defence Project?

Q3: Do you agree with the proposal to straighten the 'kink'?

Q6: We are proposing to keep the existing shingle strip in front of the beach huts.

Do you support this?

Q2: Please indicate your support for the preferred option

Q4: We are proposing to finish the promenade surface with concrete, similar to the existing surface. Would you be supportive of this?