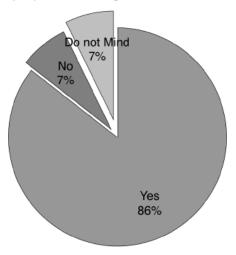

## Item 8(1) - Appendix C: Exhibition Feedback

Q1: Why are you interested in the Hill Head Coastal Defence Project?

Q3: Do you agree with the proposal to straighten the 'kink'?

Q6: We are proposing to keep the existing shingle strip in front of the beach huts.

Do you support this?

Q2: Please indicate your support for the preferred option

Q4: We are proposing to finish the promenade surface with concrete, similar to the existing surface. Would you be supportive of this?