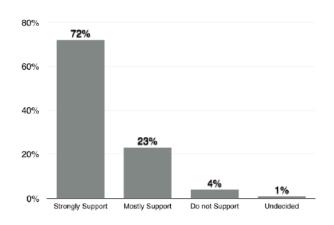

Q8: Please tick the extent to which you agree with the following statement: "The information presented today has helped my understanding of the scheme".